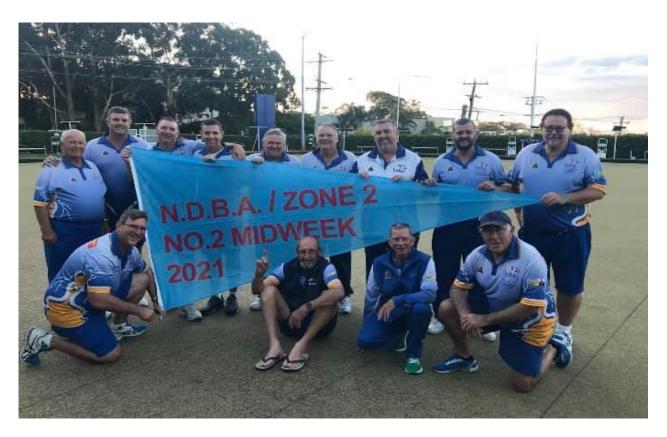

## Flag Winners

## Grade 1 BERESFIELD

**Grade 2 HAMILTON NORTH** 

Grade 3 TERALBA

Grade 4 BERESFIELD

Grade 5 NELSON BAY