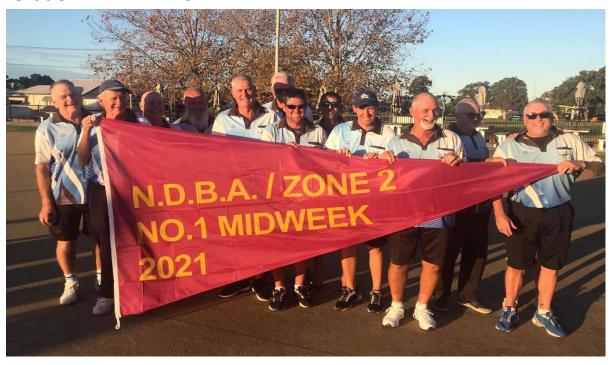

## Flag Winners

## Grade 1 BERESFIELD

**Grade 2 HAMILTON NORTH** 

Grade 3 TERALBA

Grade 4 BERESFIELD

Grade 5 NELSON BAY