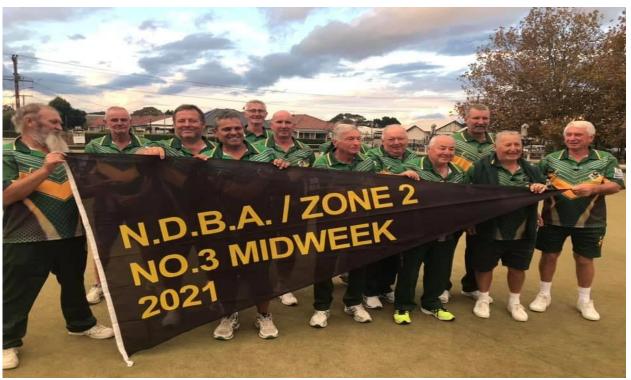

## Flag Winners

## Grade 1 BERESFIELD

**Grade 2 HAMILTON NORTH** 

Grade 3 TERALBA

Grade 4 BERESFIELD

Grade 5 NELSON BAY