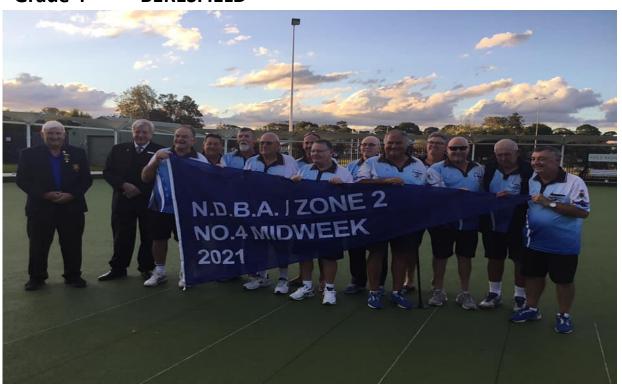

## Flag Winners

## Grade 1 BERESFIELD

**Grade 2 HAMILTON NORTH** 

Grade 3 TERALBA

Grade 4 BERESFIELD

Grade 5 NELSON BAY